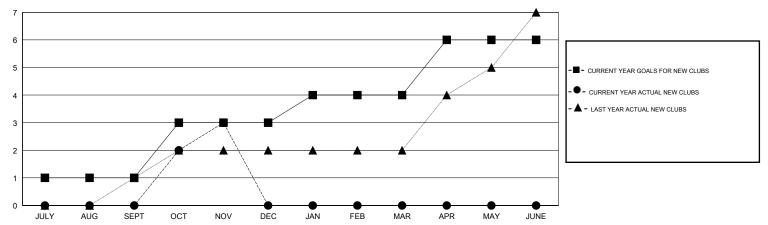

SEPT | 1             | 0           | 2             | JULY/AUG/SEPT         | 30                        | 45                      | 66                                           |  |
| OCT/NOV/DEC   | 2             | 3           | 0             | OCT/NOV/DEC           | 100                       | 149                     | 52                                           |  |
| JAN/FEB/MAR   | 1             | 0           | 0             | JAN/FEB/MAR           | 30                        | 0                       | 0                                            |  |
| APR/MAY/JUNE  | 2             | 0           | 0             | APR/MAY/JUNE          | 100                       | 0                       | 0                                            |  |

## GOALS AND ACTUAL NEW CLUBS CUMULATIVE



## GOALS AND ACTUAL MEMBERS CUMULATIVE



| DROPPED CLUBS: 2           |     | 36 CLUBS OF 81 ADDED 1 OR MORE<br>NEW MEMBERS | GENDER DISTE        |                            |  |
|----------------------------|-----|-----------------------------------------------|---------------------|----------------------------|--|
| DROPPED MEMBERS            |     |                                               | FEMALE              | 1,750 (61.55%)             |  |
| DECEASED                   | 3   | CHOK HERE FOR CHMULATIVE                      | TOTAL FAMILY UNIT N | TOTAL FAMILY UNIT MEMBERS  |  |
| CLUB CANCELLED 0 OTHER 115 |     | CLICK HERE FOR CUMULATIVE  MEMBERSHIP DATA    | FAMILY MEMBERS PA   | FAMILY MEMBERS PAYING HALF |  |
| TOTAL                      | 118 |