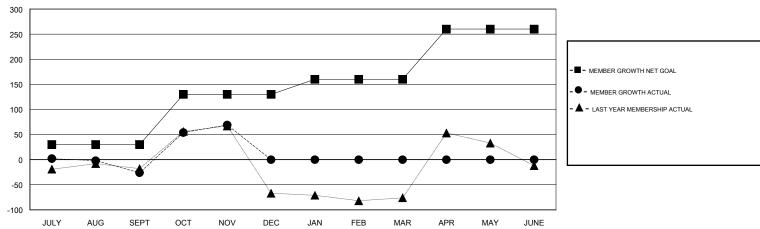

## GOALS AND ACTUAL MEMBERS CUMULATIVE

| DROPPED CLUBS: 2           |     | 36 CLUBS OF 81 ADDED 1 OR MORE<br>NEW MEMBERS | GENDER DISTE        |                            |  |
|----------------------------|-----|-----------------------------------------------|---------------------|----------------------------|--|
| DROPPED MEMBERS            |     |                                               | FEMALE              | 1,750 (61.55%)             |  |
| DECEASED                   | 3   | CHOK HERE FOR CHMULATIVE                      | TOTAL FAMILY UNIT N | TOTAL FAMILY UNIT MEMBERS  |  |
| CLUB CANCELLED 0 OTHER 115 |     | CLICK HERE FOR CUMULATIVE  MEMBERSHIP DATA    | FAMILY MEMBERS PA   | FAMILY MEMBERS PAYING HALF |  |
| TOTAL                      | 118 |                                               | DOES                | 5023                       |  |